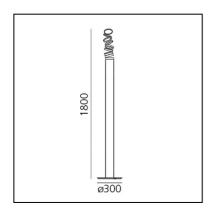

### **DIMENSIONS**

- Height: **cm 180** 

- Base Diameter: cm 30

- design by: Atelier Oï