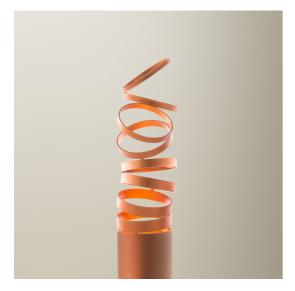

# Decomposé Light Floor - Orange

#### **DESCRIPTION**

"The projected light is broken down on each ring, light rays come to life in a scenic dance, made of shadows circulating around the central heart." Atelier OÏ

### **DIMENSIONS**

- Height: **cm 180** 

- Base Diameter: cm 30

- design by: Atelier Oï